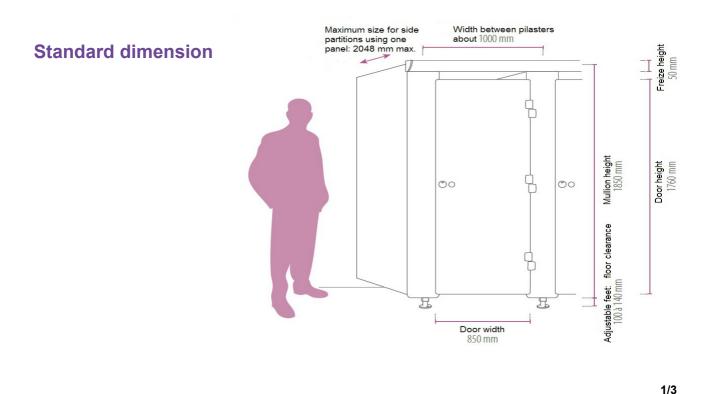

# SUFFIXE

#### Corail toilet cubicle in 13 mm

Reference : solid grade laminate in 13 mm



The Corail cubicle is an upmarket solution adapted to your toilet cubicle needs. Adjusted to the humid atmosphere you can choose the laminate partition in 10 or 13 mm. They are easy-care and very resistant. You can also add in option rabbet doors.



Societe Suffixe = 6, rue Benjamin Franklin - Bp 10 - 70190 Rioz = Phone. 03 84 91 24 70 = Fax. 03 84 91 24 51 =

www.suffixe.fr



### **Comfort cubicle**

- > Large height cubicle
- > 3 split hinge per door



## In option



Societe Suffixe = 6, rue Benjamin Franklin - Bp 10 - 70190 Rioz = Phone. 03 84 91 24 70 = Fax. 03 84 91 24 51 =



#### Technical description of the Corail cubicle :

| Parts                                      | Pictures | Features                                                                                                                                                                                                                                  |
|--------------------------------------------|----------|-----------------------------------------------------