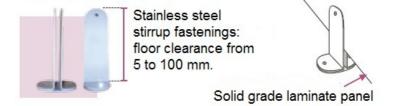

#### Technical description of the Corail cubicle :

| Parts                                      | Pictures | Features                                                                                                                                                                                                                                  |
|--------------------------------------------|----------|-------------------------------------------------------------------------------------------------------------------------------------------------------------------------------------------------------------------------------------------|
| Doors, pilasters<br>and side<br>partitions |          | Manufactured in grade laminate (10 or 13 mn), soft completion.<br>Adjusted to the humid atmosphere. M2 fire classification (M1<br>can be added in option)                                                                                 |
| Doors, pilasters                           |          | Doors are covering pilasters once installed. Rounded edges.<br>Pilasters are curved in the inferior part. No big corner.                                                                                                                  |
| Side partitions                            |          | Freestanding side partitions using one panel. Maximum depth : 2,05 m for standard cubicles and 1.85 m for comfort cubicles. Beveled edges                                                                                                 |
| Frieze                                     | F        | Grey headrail, 50 mm x 30 mm, placed along pilasters and side partitions                                                                                                                                                                  |
| Brackets and angled brackets               | $\odot$  | Hardware fittings (3 U brackets and 4 angled brackets) gray lacquered stainless steel.                                                                                                                                                    |
| Adjustable feet                            |          | The nylon is reinforced by fiberglass. Resistant to the corrosion. Adjustable foot from 100 to 140 mm. Color: Grey.                                                                                                                       |
| Pivoting Bolt                              | e<br>S   | In nylon, color: gray. Resistant to the corrosion. Free/busy knob. The screws are hidden. Other bolt in option.                                                                                                                           |
| Door knob                                  | $ \odot$ | In nylon, color : gray, 1 single knob per door.                                                                                                                                                                                           |
| Fastenings                                 | 0        | Build in stainless steel, with an anti-breaking in system.                                                                                                                                                                                |
| Split hinge                                | ġ        | Build in nylon, reinforced by fiberglass. Color:gray. Brass axle.<br>The screws are hidden. With or without spring back system.<br>Can be open to the right or to the left. Possibility to unhinge the<br>doors. 3 split hinges per door. |