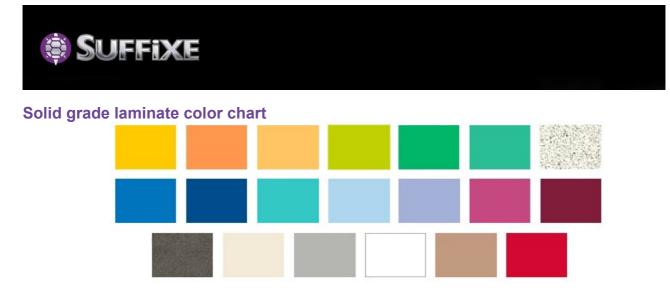

#### Corail toilet cubicle in 13 mm

Reference : solid grade laminate in 13 mm

The Corail cubicle is an upmarket solution adapted to your toilet cubicle needs. Adjusted to the humid atmosphere you can choose the laminate partition in 10 or 13 mm. They are easy-care and very resistant. You can also add in option rabbet doors.