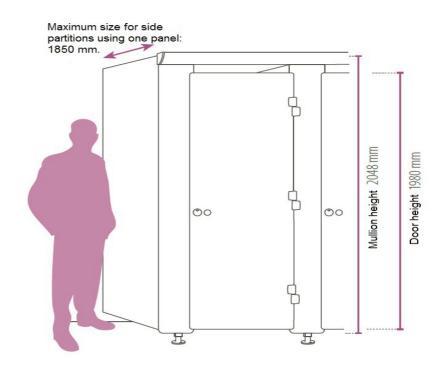

### **Comfort cubicle**

- > Large height cubicle
- > 3 split hinge per door

#### Technical description of the Corail cubicle :

| Parts                                      | Pictures | Features                                                                                                                                                                                                                                  |
|--------------------------------------------|----------|-------------------------------------------------------------------------------------------------------------------------------------------------------------------------------------------------------------------------------------------|
| Doors, pilasters<br>and side<br>partitions |          | Manufactured in grade laminate (10 or 13 mn), soft completion.<br>Adjusted to the humid atmosphere. M2 fire classification (M1<br>can be added in option)                                                                                 |
| Doors, pilasters                           |          | Doors are covering pilasters once installed. Rounded edges.<br>Pilasters are curved in the inferior part. No big corner.                                                                                                                  |
| Side partitions                            |          | Freestanding side partitions using one panel. Maximum depth : 2,05 m for standard cubicles and 1.85 m for comfort cubicles. Beveled edges                                                                                                 |
| Frieze                                     | F        | Grey headrail, 50 mm x 30 mm, placed along pilasters and side partitions                                                                                                                                                                  |
| Brackets and angled brackets               | $\odot$  | Hardware fittings (3 U brackets and 4 angled brackets) gray lacquered stainless steel.                                                                                                                                                    |
| Adjustable feet                            |          | The nylon is reinforced by fiberglass. Resistant to the corrosion. Adjustable foot from 100 to 140 mm. Color: Grey.                                                                                                                       |
| Pivoting Bolt                              | e<br>S   | In nylon, color: gray. Resistant to the corrosion. Free/busy knob. The screws are hidden. Other bolt in option.                                                                                                                           |
| Door knob                                  | $ \odot$ | In nylon, color : gray, 1 single knob per door.                                                                                                                                                                                           |
| Fastenings                                 | 0        | Build in stainless steel, with an anti-breaking in system.                                                                                                                                                                                |
| Split hinge                                | ġ        | Build in nylon, reinforced by fiberglass. Color:gray. Brass axle.<br>The screws are hidden. With or without spring back system.<br>Can be open to the right or to the left. Possibility to unhinge the<br>doors. 3 split hinges per door. |