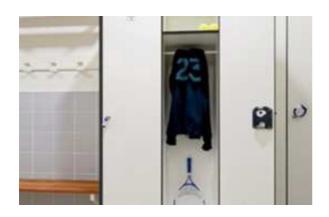

## LAMINATE LOCKERS FOR INDUSTRY

Reference: 113.X0

This **solid laminate wardrobe** is **easy-care**, **scratch-proof** and **non deformable**. It is mainly destined for an intensive use. Either **single lock or computer code** can be incorporated to it.

The locker is in accordance to the **EN438 standard**. It also match the needs of the **food-processing or the pharmaceutical industry**.