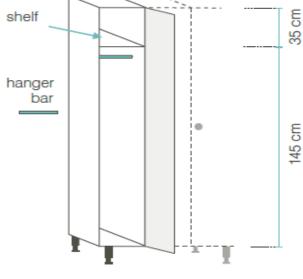

## **OUTDOOR VIEW**

30 cm

## depth 50 cm shelf

183,5 cm

feet ± 15 cm

**INDOOR VIEW** 

1/2

Société Suffixe ■ 6, rue Benjamin Franklin – Bp 10 – 70190 Rioz ■ Phone 03 84 91 24 70 ■ Fax. 03 84 91 24 51 ■

| Parts                         | Pictures | Features                                                                                                                                                                          |
|-------------------------------|----------|-----------------------------------------------------------------------------------------------------------------------------------------------------------------------------------|
| Laminate frame and doors      |          | Laminate frame and doors in 10 mm. Background in solid laminate 4 mm with airing hole. Adjusted to the humid atmosphere. M2 fire classification (M1 can be added in option)       |
| Assembly time                 | (1)      | Quick installation. Introduction and screwing of laminate panels (floor, shelves and upper parts). In option, possibility of gathering it in the factory.                         |
| Setting-up                    |          | For the entire furniture the assembly is done by block from 1 to 4 columns.                                                                                                       |
| Hinge                         |          | Stainless steel hinges, established on the right side of the standard column.                                                                                                     |
| Fastenings                    | 0        | Stainless steel screws, concealed from the front.                                                                                                                                 |
| Stringers and adjustable foot |          | Lockers installed on aluminum rails, rectangular 50 x 30 mm. Adjustable feet made of reinforced glass fiber Nylon Alternatively a concrete plinth can be provided by the builder. |
| Numbering                     |          | Option : numbering on each doors.                                                                                                                                                 |
| Slope                         | 296      | Shelving are setting up with a 2% slope which allow the wash water to be evacuated at the front                                                                                   |