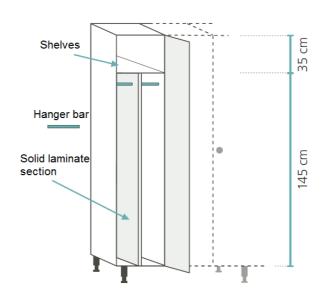

# 40 cm (183,5 cm)

## **INDOOR VIEW**

1/2

| Parts                         | Pictures | Features                                                                                                                                                                          |
|-------------------------------|----------|-----------------------------------------------------------------------------------------------------------------------------------------------------------------------------------|
| Laminate frame and doors      |          | Laminate frame and doors in 10 mm. Background in solid laminate 4 mm with airing hole. Adjusted to the humid atmosphere. M2 fire classification (M1 can be added in option)       |
| Assembly time                 | (1)      | Quick installation. Introduction and screwing of laminate panels (floor, shelves and upper parts). In option, possibility of gathering it in the factory.                         |
| Setting-up                    |          | For the entire furniture the assembly is done by block from 1 to 4 columns.                                                                                                       |
| Hinge                         |          | Stainless steel hinges established on the right side of the standard column.                                                                                                      |
| Fastenings                    | 0        | Stainless steel screws, concealed from the front.                                                                                                                                 |
| Stringers and adjustable foot |          | Lockers installed on aluminum rails, rectangular 50 x 30 mm. Adjustable feet made of reinforced glass fiber Nylon Alternatively a concrete plinth can be provided by the builder. |
| Numbering                     | 1 11     | Option : numbering on each doors.                                                                                                                                                 |
| Slope                         | 296      | Shelving are setting up with a 2% slope which allow the wash water to be evacuated at the front                                                                                   |