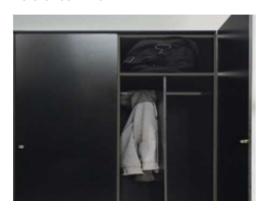

### LAMINATE LOCKERS FOR INDUSTRY

Reference: 113.X1

This **solid laminate wardrobe** is **easy-care**, **scratch-proof** and **non deformable**. It is mainly destined for an intensive use. A vertical section is included inside (as you might see on the picture above).

## **OUTDOOR VIEW**