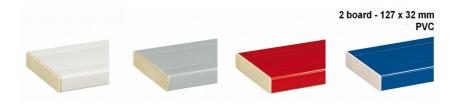

### **BENCH BASE**

# **LOCKER SUPPORT**





**Suffixe** propose you a support bench for locker. It is composed of a simple seat bench which is put in front of the locker. It is very useful and it's save space.



## **Grade laminate locker**

- > The seat bench is composed of 2 board which are gathered in the factory on connector board, ready to be fixed on the wall bracket on the floor.
- > Feet are in steel tube and are covered of 100% polyester resin oven-baked which support the stringer.
- > The stringers are in aluminum (50 x 30 mm) on which the lockers are set.
- > Screws and dowels are provided.

Simple side > Reference 227.11

Double side > Reference 227.12





### **Seat bench:**





## Feet and wall bracket color chart