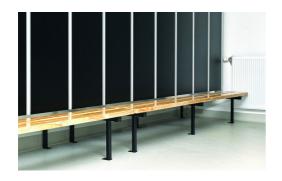

# **LOCKER SUPPORT**

**Suffixe** propose you a support bench for locker. It is composed of a simple seat bench which is put in front of the locker. It is very useful and it's save space.

## **Grade laminate locker**

- > The seat bench is composed of 2 board which are gathered in the factory on connector board, ready to be fixed on the wall bracket on the floor.
- > Feet are in steel tube and are covered of 100% polyester resin oven-baked which support the stringer.
- > The stringers are in aluminum (50 x 30 mm) on which the lockers are set.
- > Screws and dowels are provided.