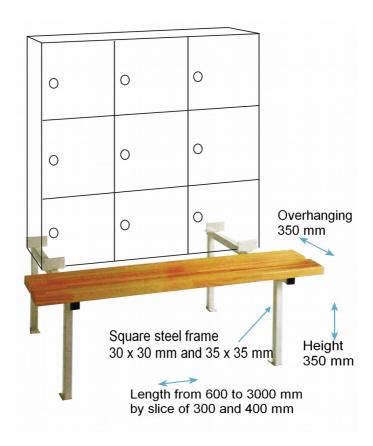

### **BENCH BASE**

# **LOCKER SUPPORT**

**Suffixe** propose you a support bench for locker. It is composed of a simple seat bench which is put in front of the locker. It is very useful and it's save space.

## **Grade laminate locker**

- > The seat bench is composed of 2 board which are gathered in the factory on connector board, ready to be fixed on the wall bracket on the floor.
- > Feet are in steel tube and are covered of 100% polyester resin oven-baked which support the stringer.
- > The stringers are in aluminum (50 x 30 mm) on which the lockers are set.
- > Screws and dowels are provided.