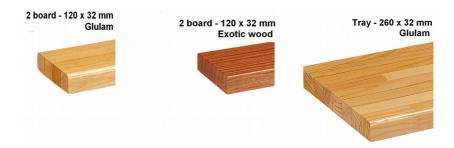

### **BENCH BASE**

# **LOCKER SUPPORT**





**Suffixe** propose you a support bench for locker. It is composed of a simple seat bench which is put in front of the locker. It is very useful and it's save space.



## **Grade laminate locker**

- > The seat bench is composed of 2 board which are gathered in the factory on connector board, ready to be fixed on the wall bracket on the floor.
- > Feet are in steel tube and are covered of 100% polyester resin oven-baked which support the stringer.
- > The stringers are in aluminum (50 x 30 mm) on which the lockers are set.
- > Screws and dowels are provided.

Simple side > Reference 227.11

Double side > Reference 227.12





### **Seat bench:**





## Feet and wall bracket color chart