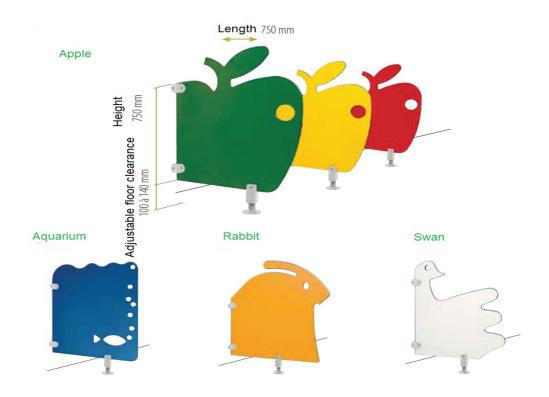

clean. It is adapted to the humid atmosphere and are very resistant.

Societe Suffixe = 6, rue Benjamin Franklin - Bp 10 - 70190 Rioz = Tel. 03 84 91 24 70 = Fax. 03 84 91 24 51 =

SUFFIXE

## **URINAL PARTITIONS WALL/FLOOR**





Societe Suffixe = 6, rue Benjamin Franklin - Bp 10 - 70190 Rioz = Tel. 03 84 91 24 70 = Fax. 03 84 91 24 51 =



#### WALL URINAL PARTITION



Part

Pictures

Features

Edges and corners



Superior and inferior rounded corners.

Shelf bracket



Wall fixing: 4 gray stainless steel shelf bracket. Gathered by pairs, back-to-back for a better stability.



## **KINDERGARTEN URINAL PARTITIONS**

### WALL/FLOOR



4/5

Societe Suffixe = 6, rue Benjamin Franklin - Bp 10 - 70190 Rioz = Tel. 03 84 91 24 70 = Fax. 03 84 91 24 51 =

# SUFFIXE

## **DESIGN KINDERGARTEN**



## SOLID GRADE LAMINATE COLOR CHART



5/5

Societe Suffixe = 6, rue Benjamin Franklin – Bp 10 – 70190 Rioz = Tel. 03 84 91 24 70 = Fax. 03 84 91 24 51 =