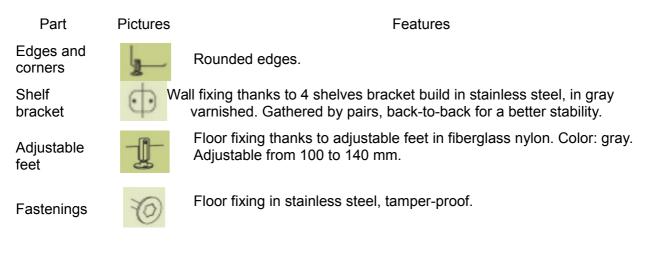

#### WALL URINAL PARTITION

Part

Pictures

Features

Edges and corners

Superior and inferior rounded corners.

Shelf bracket

Wall fixing: 4 gray stainless steel shelf bracket. Gathered by pairs, back-to-back for a better stability.