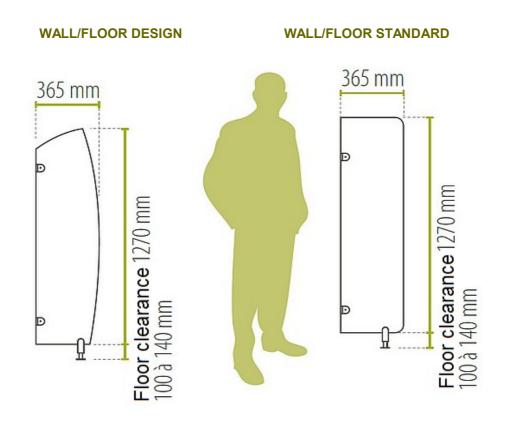

## **URINAL PARTITIONS WALL/FLOOR**

Societe Suffixe = 6, rue Benjamin Franklin - Bp 10 - 70190 Rioz = Tel. 03 84 91 24 70 = Fax. 03 84 91 24 51 =