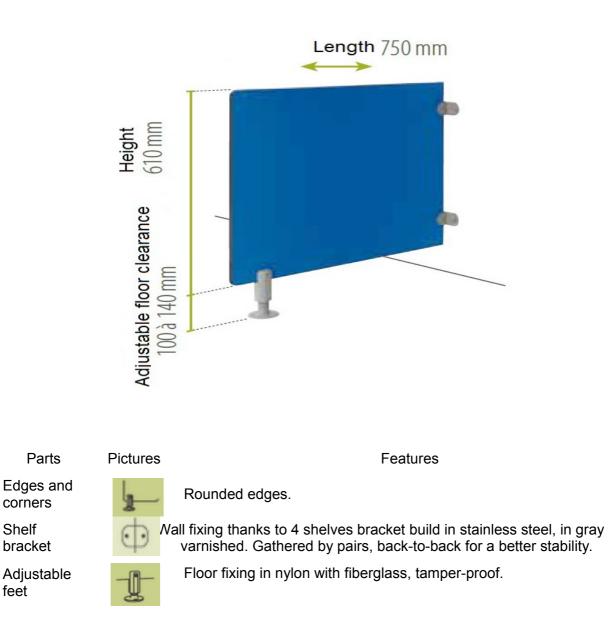

#### WALL URINAL PARTITION

Part

Pictures

Features

Edges and corners

Superior and inferior rounded corners.

Shelf bracket

Wall fixing: 4 gray stainless steel shelf bracket. Gathered by pairs, back-to-back for a better stability.