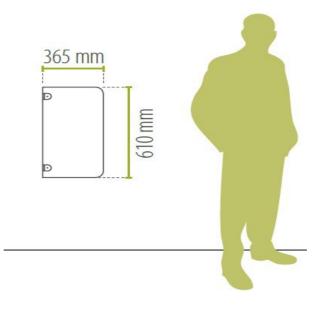

## **KINDERGARTEN URINAL PARTITIONS**

### WALL/FLOOR

4/5

Societe Suffixe = 6, rue Benjamin Franklin - Bp 10 - 70190 Rioz = Tel. 03 84 91 24 70 = Fax. 03 84 91 24 51 =